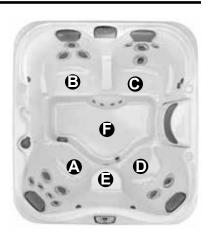

### **Operation/Seat Depths**

### **Seat Depths**

A = 27.38" (69.5 cm) B = 27.38" (69.5 cm)

C = 27.38" (69.5 cm)

D = 25.75" (65.4 cm)

E = 16.63" (42.2 cm)

F = 31.25" (79.4 cm)

Listed dimensions represent distance from top of acrylic to lowest point in seat. Tolerance ± 0.5" (1.27 cm).