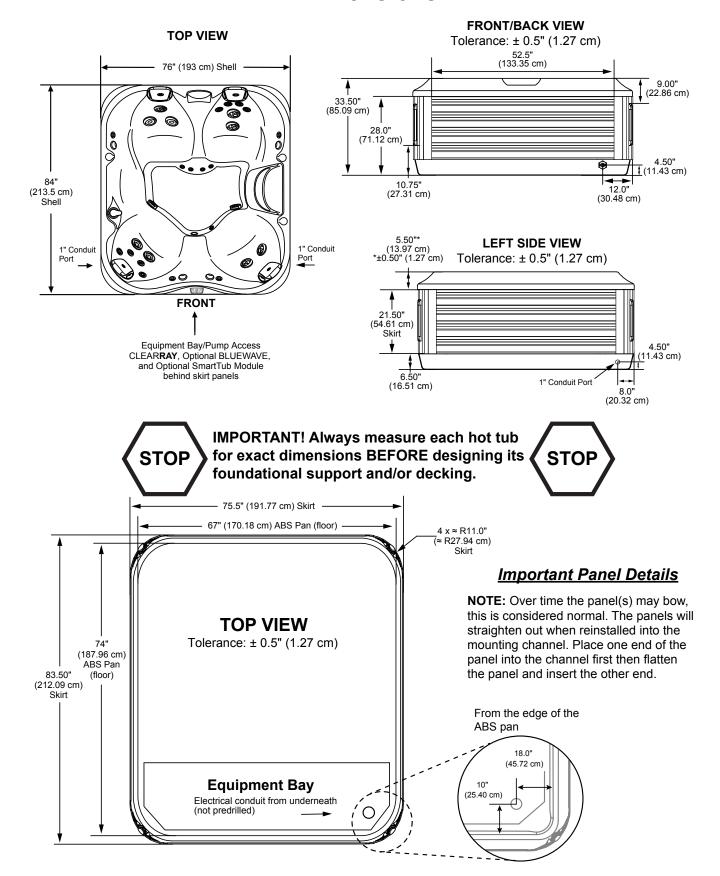

## Jacuzzi J-325

### **Dimensions**

Dimensions/specifications subject to change without notice. Tolerance ±0.5" (1.27 cm)