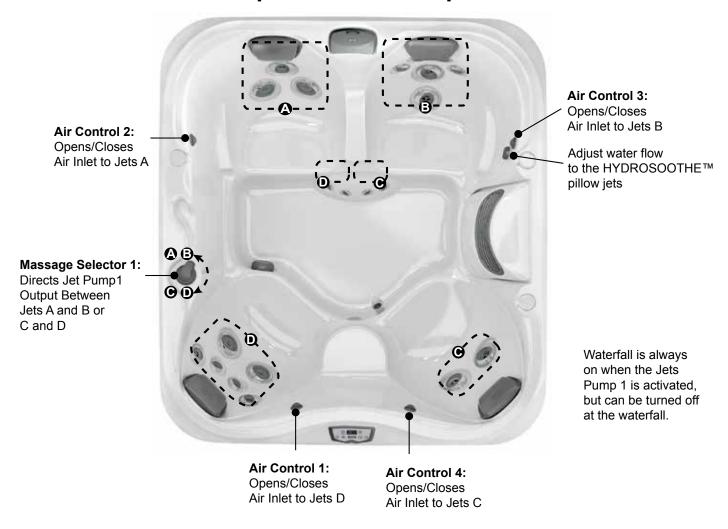

#### 23 Total Jets

Power-Pro® FX Jets (6)

Power-Pro® FX Small Jets

Power-Pro® FX Rotational Jets (2)

Power-Pro® FX Large Jets (4)

PowerPro® FX Large Rotational Jets (5)

Spa Operation Subject to Change without Notice

### **Seat Depths**

A = 27.38" (69.5 cm) B = 27.38" (69.5 cm)

C = 27.38" (69.5 cm)

D = 25.75" (65.4 cm)

E = 16.63" (42.2 cm)

F = 31.25" (79.4 cm)

Listed dimensions represent distance from top of acrylic to lowest point in seat. Tolerance ± 0.5" (1.27 cm).