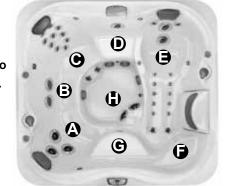

### **Operation/Seat Depths**

Air Control 2: Opens/Closes Air Inlet to Jets C, D and E Air Control 3: Opens/Closes Air Inlet to Jets A

Massage Selector 1: Directs Jet Pump 1 Output Between Jets A, B or C

Waterfall is always on when the circulation pump is activated, but can be turned off at the waterfall.

Group E jets are always on when Pump 2 is running.

### **Seat Depths**

A = 25.25" (64.14 cm)

F = 9.25" (23.50 cm)

B = 26.50" (67.31 cm)

G = 13.50" (34.29 cm)

C = 28.75" (73.02 cm) D = 21.25" (53.98 cm) H = 33.25" (84.45 cm)

Listed dimensions represent distance from top of acrylic to lowest point in seat. Tolerance ± 0.5" (1.27 cm).

E = 27.00" (68.58 cm)