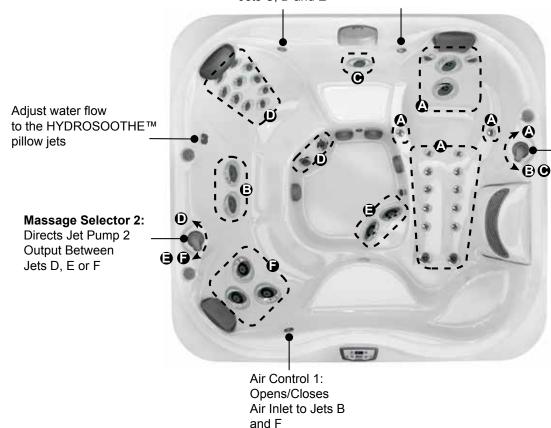

### **Operation/Seat Depths**

Air Control 2: Opens/Closes Air Inlet to Jets C, D and E Air Control 3: Opens/Closes Air Inlet to Jets A

Massage Selector 1: Directs Jet Pump 1 Output Between Jets A, B or C

Waterfall is always on when the circulation pump is activated, but can be turned off at the waterfall.

Group E jets are always on when Pump 2 is running.

#### 44 Total Jets

Power-Pro® BX Jets (12)

HYDROSOOTHE Jets (2)

Power-Pro® FX Jets (14)

Power-Pro® FX Rotational Jets (4)

Power-Pro® FX Large Jets (2)

Power-Pro® MX Jets (5)

Spa Operation Subject to Change without Notice