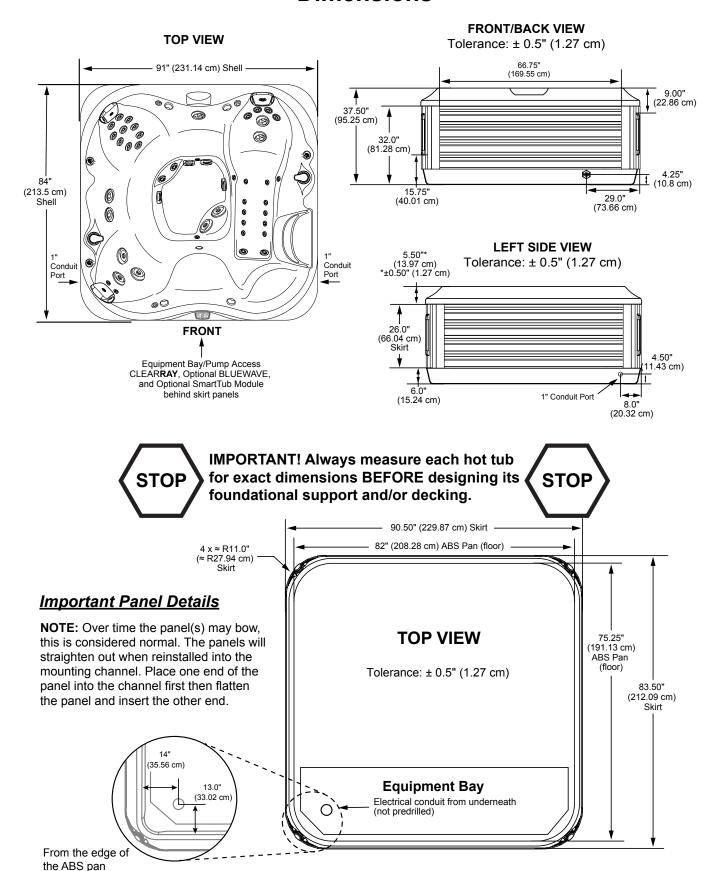

## Jacuzzi J-355

### **Dimensions**

Dimensions/specifications subject to change without notice. Tolerance ±0.5" (1.27 cm)