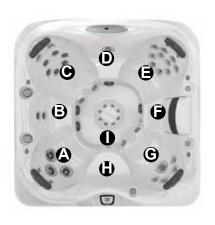

#### **Seat Depths**

A = 25.50" (64.77 cm) G = B = 21.00" (53.34 cm) H = C = 30.00" (76.20 cm) I = D = 23.00" (58.42 cm) E = 29.00" (73.66 cm) F = 23.00" (58.42 cm)

G = 25.50" (64.77 cm) H = 18.00" (45.72 cm) I = 34.00" (86.36 cm)

Listed dimensions represent distance from top of acrylic to lowest point in seat. Tolerance ± 0.5" (1.27 cm).

Dimensions/Specifications are Subject to Change Without Notice