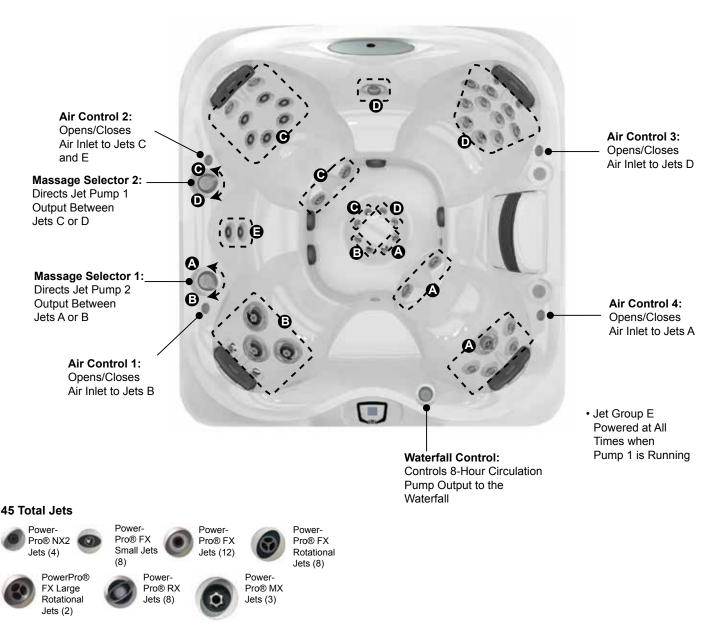

### **Specifications**

| Seating Capacity                              | 6 Adults                                                                                                                                                                                                                                                                                                                                                                                                                                                                                                                                                                                                                                                                                                                                                                                                         |
|-----------------------------------------------|------------------------------------------------------------------------------------------------------------------------------------------------------------------------------------------------------------------------------------------------------------------------------------------------------------------------------------------------------------------------------------------------------------------------------------------------------------------------------------------------------------------------------------------------------------------------------------------------------------------------------------------------------------------------------------------------------------------------------------------------------------------------------------------------------------------|
| Dimensions                                    |                                                                                                                                                                                                                                                                                                                                                                                                                                                                                                                                                                                                                                                                                                                                                                                                                  |
|                                               | (213.5 cm x 213.5 cm x 95.25 cm Front/110.5 cm Back);                                                                                                                                                                                                                                                                                                                                                                                                                                                                                                                                                                                                                                                                                                                                                            |
|                                               | For Complete Dimensions, See page 83                                                                                                                                                                                                                                                                                                                                                                                                                                                                                                                                                                                                                                                                                                                                                                             |
| Perimeter                                     |                                                                                                                                                                                                                                                                                                                                                                                                                                                                                                                                                                                                                                                                                                                                                                                                                  |
| Dry Weight                                    |                                                                                                                                                                                                                                                                                                                                                                                                                                                                                                                                                                                                                                                                                                                                                                                                                  |
| Filled Weight (Average Fill)                  | 4 024 lbs (1 825 kg)                                                                                                                                                                                                                                                                                                                                                                                                                                                                                                                                                                                                                                                                                                                                                                                             |
| Water Capacity (Average Fill)                 |                                                                                                                                                                                                                                                                                                                                                                                                                                                                                                                                                                                                                                                                                                                                                                                                                  |
| Filled Weight (Spa Volume)                    |                                                                                                                                                                                                                                                                                                                                                                                                                                                                                                                                                                                                                                                                                                                                                                                                                  |
| Water Capacity (Spa Volume)                   |                                                                                                                                                                                                                                                                                                                                                                                                                                                                                                                                                                                                                                                                                                                                                                                                                  |
|                                               | . ProTouch™ 2 LCD control panel, user interface dis-                                                                                                                                                                                                                                                                                                                                                                                                                                                                                                                                                                                                                                                                                                                                                             |
|                                               | plays temperature, time, cycles and fingertip jet control.                                                                                                                                                                                                                                                                                                                                                                                                                                                                                                                                                                                                                                                                                                                                                       |
|                                               | Offers customizing of pre-programmed filtration cycles,                                                                                                                                                                                                                                                                                                                                                                                                                                                                                                                                                                                                                                                                                                                                                          |
|                                               | heating modes and water temperature setting.                                                                                                                                                                                                                                                                                                                                                                                                                                                                                                                                                                                                                                                                                                                                                                     |
| Pump 1                                        | . North America (60 Hz): 1-Speed, 5.1 HP break, 2.5 HP continuous, 56 Frame                                                                                                                                                                                                                                                                                                                                                                                                                                                                                                                                                                                                                                                                                                                                      |
|                                               | 1-Speed, 2.0 HP continuous                                                                                                                                                                                                                                                                                                                                                                                                                                                                                                                                                                                                                                                                                                                                                                                       |
|                                               | . North America (60 Hz): 1-Speed, 5.1 HP break, 2.5 HP continuous, 56 Frame                                                                                                                                                                                                                                                                                                                                                                                                                                                                                                                                                                                                                                                                                                                                      |
|                                               | 1-Speed, 2.0 HP continuous                                                                                                                                                                                                                                                                                                                                                                                                                                                                                                                                                                                                                                                                                                                                                                                       |
| Circulation Pump                              |                                                                                                                                                                                                                                                                                                                                                                                                                                                                                                                                                                                                                                                                                                                                                                                                                  |
| Total PowerPro® Jets                          |                                                                                                                                                                                                                                                                                                                                                                                                                                                                                                                                                                                                                                                                                                                                                                                                                  |
|                                               | . 2 PowerPro® NX2, 3 PowerPro® MX                                                                                                                                                                                                                                                                                                                                                                                                                                                                                                                                                                                                                                                                                                                                                                                |
| Seat B Jets                                   |                                                                                                                                                                                                                                                                                                                                                                                                                                                                                                                                                                                                                                                                                                                                                                                                                  |
|                                               | . 2 PowerPro® FX, 6 PowerPro® RX, 2 PowerPro® FX Rotational                                                                                                                                                                                                                                                                                                                                                                                                                                                                                                                                                                                                                                                                                                                                                      |
| Seat D Jets                                   |                                                                                                                                                                                                                                                                                                                                                                                                                                                                                                                                                                                                                                                                                                                                                                                                                  |
| Seat E Jets                                   | . 2 PowerPro® NX2, 4 PowerPro® FX Rotational, 6 PowerPro® FX                                                                                                                                                                                                                                                                                                                                                                                                                                                                                                                                                                                                                                                                                                                                                     |
| Seat F Jets                                   | . 4 PowerPro® FX, 1 PowerPro® FX Large Rotational, 2 PowerPro® FX Rotational                                                                                                                                                                                                                                                                                                                                                                                                                                                                                                                                                                                                                                                                                                                                     |
| Footwell (G)                                  |                                                                                                                                                                                                                                                                                                                                                                                                                                                                                                                                                                                                                                                                                                                                                                                                                  |
| Massage Selectors                             |                                                                                                                                                                                                                                                                                                                                                                                                                                                                                                                                                                                                                                                                                                                                                                                                                  |
|                                               | . 4, On/Off rocker switch air controller                                                                                                                                                                                                                                                                                                                                                                                                                                                                                                                                                                                                                                                                                                                                                                         |
| Water Management System                       | . One ProClarity® 40 ft filter cartridge and 1 ProClarity® depth load filter on 8-hour                                                                                                                                                                                                                                                                                                                                                                                                                                                                                                                                                                                                                                                                                                                           |
|                                               | circulation pump; one ProCatch® bag with ProClear® 60 ft filter; Floating Weir;                                                                                                                                                                                                                                                                                                                                                                                                                                                                                                                                                                                                                                                                                                                                  |
|                                               | Factory installed CLEARRAY Active Oxygen™ Clean Water System                                                                                                                                                                                                                                                                                                                                                                                                                                                                                                                                                                                                                                                                                                                                                     |
|                                               | Factory installed CLEARRAY Active Oxygen™ Clean Water System                                                                                                                                                                                                                                                                                                                                                                                                                                                                                                                                                                                                                                                                                                                                                     |
| LED Lighting                                  | . One waterfall with light, one underwater light, cupholders, massage selector lights,                                                                                                                                                                                                                                                                                                                                                                                                                                                                                                                                                                                                                                                                                                                           |
| Due Finish TM Oaking 4 Oaking                 | indicator light, and exterior lights                                                                                                                                                                                                                                                                                                                                                                                                                                                                                                                                                                                                                                                                                                                                                                             |
|                                               | . Modern Hardwood, Brushed Gray, and Smoked Ebony                                                                                                                                                                                                                                                                                                                                                                                                                                                                                                                                                                                                                                                                                                                                                                |
|                                               | DIC O' DIA MILITO II                                                                                                                                                                                                                                                                                                                                                                                                                                                                                                                                                                                                                                                                                                                                                                                             |
|                                               | . Platinum, Silver Pearl, Monaco, Midnight, Porcelain                                                                                                                                                                                                                                                                                                                                                                                                                                                                                                                                                                                                                                                                                                                                                            |
| Headrests                                     | .4                                                                                                                                                                                                                                                                                                                                                                                                                                                                                                                                                                                                                                                                                                                                                                                                               |
| Headrests                                     | . 4<br>. One with Independent flow rate (on or off) adjustment; powered by 8-hour circulation                                                                                                                                                                                                                                                                                                                                                                                                                                                                                                                                                                                                                                                                                                                    |
| Headrests<br>Waterfall                        | . 4<br>. One with Independent flow rate (on or off) adjustment; powered by 8-hour circulation pump                                                                                                                                                                                                                                                                                                                                                                                                                                                                                                                                                                                                                                                                                                               |
| Headrests<br>Waterfall                        | . 4 . One with Independent flow rate (on or off) adjustment; powered by 8-hour circulation pump . North America (60 Hz): 240 VAC@40A, 50A, or 60A                                                                                                                                                                                                                                                                                                                                                                                                                                                                                                                                                                                                                                                                |
| Headrests<br>Waterfall                        | . 4 . One with Independent flow rate (on or off) adjustment; powered by 8-hour circulation pump . North America (60 Hz): 240 VAC@40A, 50A, or 60A Export (50 Hz): 230-240 VAC@ 1x32A, 1x20A/1x16A, or 1x16A/1x16A/1x16A                                                                                                                                                                                                                                                                                                                                                                                                                                                                                                                                                                                          |
| Headrests<br>Waterfall                        | . One with Independent flow rate (on or off) adjustment; powered by 8-hour circulation pump . North America (60 Hz): 240 VAC@40A, 50A, or 60A Export (50 Hz): 230-240 VAC@ 1x32A, 1x20A/1x16A, or 1x16A/1x16A/1x16A or suitably rated circuit breaker to comply with local electrical codes. Certain                                                                                                                                                                                                                                                                                                                                                                                                                                                                                                             |
| Headrests<br>Waterfall                        | . 4 . One with Independent flow rate (on or off) adjustment; powered by 8-hour circulation pump . North America (60 Hz): 240 VAC@40A, 50A, or 60A Export (50 Hz): 230-240 VAC@ 1x32A, 1x20A/1x16A, or 1x16A/1x16A/1x16A or suitably rated circuit breaker to comply with local electrical codes. Certain countries may require dual power inputs; two GFCI RCD breakers are required                                                                                                                                                                                                                                                                                                                                                                                                                             |
| Headrests Waterfall Electrical Requirements:  | . 4 . One with Independent flow rate (on or off) adjustment; powered by 8-hour circulation pump . North America (60 Hz): 240 VAC@40A, 50A, or 60A Export (50 Hz): 230-240 VAC@ 1x32A, 1x20A/1x16A, or 1x16A/1x16A/1x16A or suitably rated circuit breaker to comply with local electrical codes. Certain countries may require dual power inputs; two GFCI RCD breakers are required for this configuration.                                                                                                                                                                                                                                                                                                                                                                                                     |
| Headrests<br>Waterfall                        | . 4 . One with Independent flow rate (on or off) adjustment; powered by 8-hour circulation pump . North America (60 Hz): 240 VAC@40A, 50A, or 60A Export (50 Hz): 230-240 VAC@ 1x32A, 1x20A/1x16A, or 1x16A/1x16A/1x16A or suitably rated circuit breaker to comply with local electrical codes. Certain countries may require dual power inputs; two GFCI RCD breakers are required for this configuration North America (60 Hz): 10 Years Shell, 7 Years Shell Surface, 5 Years Plumbing                                                                                                                                                                                                                                                                                                                       |
| Headrests Waterfall Electrical Requirements:  | . 4 . One with Independent flow rate (on or off) adjustment; powered by 8-hour circulation pump . North America (60 Hz): 240 VAC@40A, 50A, or 60A     Export (50 Hz): 230-240 VAC@ 1x32A, 1x20A/1x16A, or 1x16A/1x16A/1x16A     or suitably rated circuit breaker to comply with local electrical codes. Certain countries may require dual power inputs; two GFCI RCD breakers are required for this configuration North America (60 Hz): 10 Years Shell, 7 Years Shell Surface, 5 Years Plumbing Component Leaks, 5 Years Equipment and Controls, 5 Years Cabinet, 2 Years Jets,                                                                                                                                                                                                                               |
| Headrests Waterfall Electrical Requirements:  | . 4 . One with Independent flow rate (on or off) adjustment; powered by 8-hour circulation pump . North America (60 Hz): 240 VAC@40A, 50A, or 60A     Export (50 Hz): 230-240 VAC@ 1x32A, 1x20A/1x16A, or 1x16A/1x16A/1x16A     or suitably rated circuit breaker to comply with local electrical codes. Certain countries may require dual power inputs; two GFCI RCD breakers are required for this configuration North America (60 Hz): 10 Years Shell, 7 Years Shell Surface, 5 Years Plumbing Component Leaks, 5 Years Equipment and Controls, 5 Years Cabinet, 2 Years Jets, 2 Years Lights, 1 Year Stereo                                                                                                                                                                                                 |
| Headrests Waterfall Electrical Requirements:  | . One with Independent flow rate (on or off) adjustment; powered by 8-hour circulation pump . North America (60 Hz): 240 VAC@40A, 50A, or 60A     Export (50 Hz): 230-240 VAC@1x32A, 1x20A/1x16A, or 1x16A/1x16A/1x16A or suitably rated circuit breaker to comply with local electrical codes. Certain countries may require dual power inputs; two GFCI RCD breakers are required for this configuration North America (60 Hz): 10 Years Shell, 7 Years Shell Surface, 5 Years Plumbing Component Leaks, 5 Years Equipment and Controls, 5 Years Cabinet, 2 Years Jets, 2 Years Lights, 1 Year Stereo     Export (50 Hz): 10 Years Shell, 7 Years Shell Surface, 5 Years Plumbing                                                                                                                              |
| Headrests Waterfall Electrical Requirements:  | . One with Independent flow rate (on or off) adjustment; powered by 8-hour circulation pump . North America (60 Hz): 240 VAC@40A, 50A, or 60A Export (50 Hz): 230-240 VAC@ 1x32A, 1x20A/1x16A, or 1x16A/1x16A/1x16A or suitably rated circuit breaker to comply with local electrical codes. Certain countries may require dual power inputs; two GFCI RCD breakers are required for this configuration North America (60 Hz): 10 Years Shell, 7 Years Shell Surface, 5 Years Plumbing Component Leaks, 5 Years Equipment and Controls, 5 Years Cabinet, 2 Years Jets, 2 Years Lights, 1 Year Stereo Export (50 Hz): 10 Years Shell, 7 Years Shell Surface, 5 Years Plumbing Component Leaks, 5 Years Equipment and Controls, 5 Years Cabinet, 2 Years                                                           |
| Headrests Waterfall  Electrical Requirements: | . One with Independent flow rate (on or off) adjustment; powered by 8-hour circulation pump . North America (60 Hz): 240 VAC@40A, 50A, or 60A Export (50 Hz): 230-240 VAC@ 1x32A, 1x20A/1x16A, or 1x16A/1x16A/1x16A or suitably rated circuit breaker to comply with local electrical codes. Certain countries may require dual power inputs; two GFCI RCD breakers are required for this configuration North America (60 Hz): 10 Years Shell, 7 Years Shell Surface, 5 Years Plumbing Component Leaks, 5 Years Equipment and Controls, 5 Years Cabinet, 2 Years Jets, 2 Years Lights, 1 Year Shell, 7 Years Shell Surface, 5 Years Plumbing Component Leaks, 5 Years Equipment and Controls, 5 Years Cabinet, 2 Years Jets, 2 Years Lights, 2 Years Stereo                                                      |
| Headrests                                     | .4 . One with Independent flow rate (on or off) adjustment; powered by 8-hour circulation pump . North America (60 Hz): 240 VAC@40A, 50A, or 60A Export (50 Hz): 230-240 VAC@ 1x32A, 1x20A/1x16A, or 1x16A/1x16A/1x16A or suitably rated circuit breaker to comply with local electrical codes. Certain countries may require dual power inputs; two GFCI RCD breakers are required for this configuration North America (60 Hz): 10 Years Shell, 7 Years Shell Surface, 5 Years Plumbing Component Leaks, 5 Years Equipment and Controls, 5 Years Cabinet, 2 Years Jets, 2 Years Lights, 1 Year Stereo Export (50 Hz): 10 Years Shell, 7 Years Shell Surface, 5 Years Plumbing Component Leaks, 5 Years Equipment and Controls, 5 Years Cabinet, 2 Years Jets, 2 Years Lights, 2 Years Stereo .SmartTub™ Module |
| Headrests                                     | . One with Independent flow rate (on or off) adjustment; powered by 8-hour circulation pump . North America (60 Hz): 240 VAC@40A, 50A, or 60A Export (50 Hz): 230-240 VAC@ 1x32A, 1x20A/1x16A, or 1x16A/1x16A/1x16A or suitably rated circuit breaker to comply with local electrical codes. Certain countries may require dual power inputs; two GFCI RCD breakers are required for this configuration North America (60 Hz): 10 Years Shell, 7 Years Shell Surface, 5 Years Plumbing Component Leaks, 5 Years Equipment and Controls, 5 Years Cabinet, 2 Years Jets, 2 Years Lights, 1 Year Shell, 7 Years Shell Surface, 5 Years Plumbing Component Leaks, 5 Years Equipment and Controls, 5 Years Cabinet, 2 Years Jets, 2 Years Lights, 2 Years Stereo                                                      |