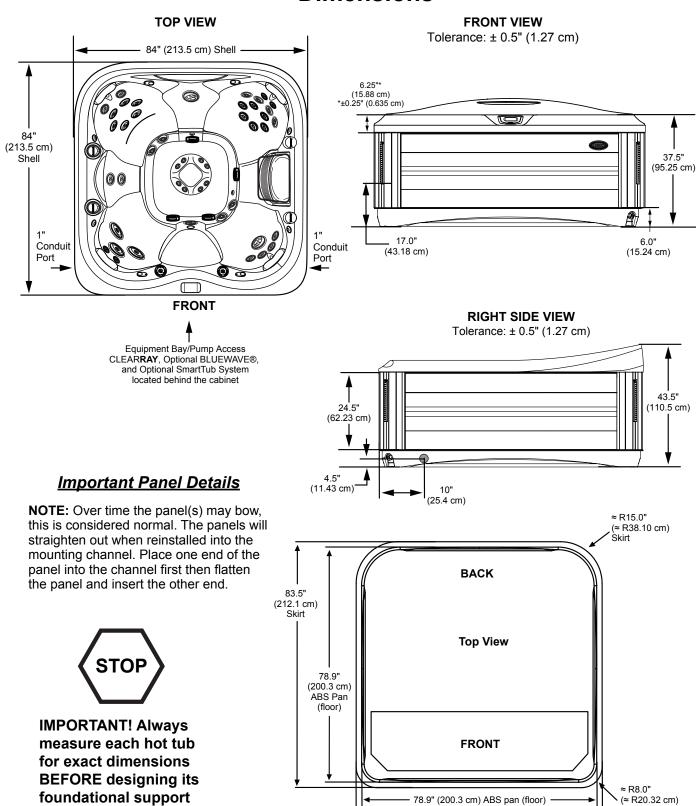

ears Jets, 2 Years Lights, 1 Year Shell, 7 Years Shell Surface, 5 Years Plumbing Component Leaks, 5 Years Equipment and Controls, 5 Years Cabinet, 2 Years Jets, 2 Years Lights, 2 Years Stereo                                                      |

### Jacuzzi J-445

### **Operation/Seat Depths**



Spa Operation Subject to Change without Notice

#### **Seat Depths**

A = 25.50" (64.77 cm) G = B = 21.00" (53.34 cm) H = C = 30.00" (76.20 cm) I = D = 23.00" (58.42 cm) E = 29.00" (73.66 cm) F = 23.00" (58.42 cm)

G = 25.50" (64.77 cm) H = 18.00" (45.72 cm) I = 34.00" (86.36 cm)



Listed dimensions represent distance from top of acrylic to lowest point in seat. Tolerance ± 0.5" (1.27 cm).



Dimensions/Specifications are Subject to Change Without Notice

## Jacuzzi J-445

#### **Dimensions**



83.5" (212.1 cm) Skirt

Skirt

and/or decking.