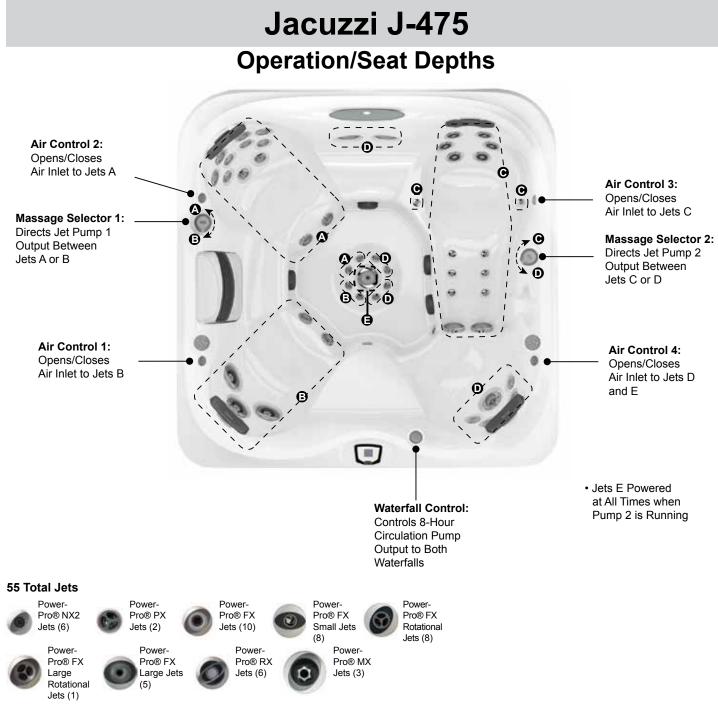

## Jacuzzi J-475

## **Specifications**

| Seating Capacity                                                                                                 | 6-7 Adults                                                                                                                                                                                                                                                                                                                                                                                                                                                                                                                                                                                                                                                                                                                                                                                                                                                                                                                                                                                                                                                                                                                                                                                                                                                   |
|------------------------------------------------------------------------------------------------------------------|--------------------------------------------------------------------------------------------------------------------------------------------------------------------------------------------------------------------------------------------------------------------------------------------------------------------------------------------------------------------------------------------------------------------------------------------------------------------------------------------------------------------------------------------------------------------------------------------------------------------------------------------------------------------------------------------------------------------------------------------------------------------------------------------------------------------------------------------------------------------------------------------------------------------------------------------------------------------------------------------------------------------------------------------------------------------------------------------------------------------------------------------------------------------------------------------------------------------------------------------------------------|
|                                                                                                                  |                                                                                                                                                                                                                                                                                                                                                                                                                                                                                                                                                                                                                                                                                                                                                                                                                                                                                                                                                                                                                                                                                                                                                                                                                                                              |
|                                                                                                                  | (231.14 cm x 231.14 cm x 95.25 cm Front/110.49 cm                                                                                                                                                                                                                                                                                                                                                                                                                                                                                                                                                                                                                                                                                                                                                                                                                                                                                                                                                                                                                                                                                                                                                                                                            |
|                                                                                                                  | Back); For Complete Dimensions, See page 83 B D                                                                                                                                                                                                                                                                                                                                                                                                                                                                                                                                                                                                                                                                                                                                                                                                                                                                                                                                                                                                                                                                                                                                                                                                              |
| Perimeter                                                                                                        |                                                                                                                                                                                                                                                                                                                                                                                                                                                                                                                                                                                                                                                                                                                                                                                                                                                                                                                                                                                                                                                                                                                                                                                                                                                              |
| Dry Weight                                                                                                       |                                                                                                                                                                                                                                                                                                                                                                                                                                                                                                                                                                                                                                                                                                                                                                                                                                                                                                                                                                                                                                                                                                                                                                                                                                                              |
| Filled Weight (Average Fill)                                                                                     |                                                                                                                                                                                                                                                                                                                                                                                                                                                                                                                                                                                                                                                                                                                                                                                                                                                                                                                                                                                                                                                                                                                                                                                                                                                              |
| Water Capacity (Average Fill)                                                                                    |                                                                                                                                                                                                                                                                                                                                                                                                                                                                                                                                                                                                                                                                                                                                                                                                                                                                                                                                                                                                                                                                                                                                                                                                                                                              |
|                                                                                                                  |                                                                                                                                                                                                                                                                                                                                                                                                                                                                                                                                                                                                                                                                                                                                                                                                                                                                                                                                                                                                                                                                                                                                                                                                                                                              |
| Filled Weight (Spa Volume)                                                                                       |                                                                                                                                                                                                                                                                                                                                                                                                                                                                                                                                                                                                                                                                                                                                                                                                                                                                                                                                                                                                                                                                                                                                                                                                                                                              |
| Water Capacity (Spa Volume)                                                                                      |                                                                                                                                                                                                                                                                                                                                                                                                                                                                                                                                                                                                                                                                                                                                                                                                                                                                                                                                                                                                                                                                                                                                                                                                                                                              |
| Electronic Controls                                                                                              | ProTouch™ 2 LCD control panel, user interface                                                                                                                                                                                                                                                                                                                                                                                                                                                                                                                                                                                                                                                                                                                                                                                                                                                                                                                                                                                                                                                                                                                                                                                                                |
|                                                                                                                  | displays temperature, time, cycles and ingertip                                                                                                                                                                                                                                                                                                                                                                                                                                                                                                                                                                                                                                                                                                                                                                                                                                                                                                                                                                                                                                                                                                                                                                                                              |
|                                                                                                                  | jet control. Offers customizing of pre-programmed                                                                                                                                                                                                                                                                                                                                                                                                                                                                                                                                                                                                                                                                                                                                                                                                                                                                                                                                                                                                                                                                                                                                                                                                            |
| 5 (                                                                                                              | filtration cycles, heating modes and water temperature setting.                                                                                                                                                                                                                                                                                                                                                                                                                                                                                                                                                                                                                                                                                                                                                                                                                                                                                                                                                                                                                                                                                                                                                                                              |
|                                                                                                                  | North America (60 Hz): 1-Speed, 5.1 HP break, 2.5 HP continuous, 56 Frame                                                                                                                                                                                                                                                                                                                                                                                                                                                                                                                                                                                                                                                                                                                                                                                                                                                                                                                                                                                                                                                                                                                                                                                    |
|                                                                                                                  | 1-Speed, 2.0 HP continuous                                                                                                                                                                                                                                                                                                                                                                                                                                                                                                                                                                                                                                                                                                                                                                                                                                                                                                                                                                                                                                                                                                                                                                                                                                   |
|                                                                                                                  | North America (60 Hz): 1-Speed, 5.1 HP break, 2.5 HP continuous, 56 Frame                                                                                                                                                                                                                                                                                                                                                                                                                                                                                                                                                                                                                                                                                                                                                                                                                                                                                                                                                                                                                                                                                                                                                                                    |
|                                                                                                                  | 1-Speed, 2.0 HP continuous                                                                                                                                                                                                                                                                                                                                                                                                                                                                                                                                                                                                                                                                                                                                                                                                                                                                                                                                                                                                                                                                                                                                                                                                                                   |
| Circulation Pump                                                                                                 |                                                                                                                                                                                                                                                                                                                                                                                                                                                                                                                                                                                                                                                                                                                                                                                                                                                                                                                                                                                                                                                                                                                                                                                                                                                              |
| Total PowerPro® Jets                                                                                             |                                                                                                                                                                                                                                                                                                                                                                                                                                                                                                                                                                                                                                                                                                                                                                                                                                                                                                                                                                                                                                                                                                                                                                                                                                                              |
|                                                                                                                  | 2 PowerPro® NX2, 3 PowerPro® MX, 2 PowerPro® FX Rotational                                                                                                                                                                                                                                                                                                                                                                                                                                                                                                                                                                                                                                                                                                                                                                                                                                                                                                                                                                                                                                                                                                                                                                                                   |
|                                                                                                                  | 2 PowerPro® NX2, 6 PowerPro® FX Rotational, 6 PowerPro® FX                                                                                                                                                                                                                                                                                                                                                                                                                                                                                                                                                                                                                                                                                                                                                                                                                                                                                                                                                                                                                                                                                                                                                                                                   |
| Seat C Jets                                                                                                      |                                                                                                                                                                                                                                                                                                                                                                                                                                                                                                                                                                                                                                                                                                                                                                                                                                                                                                                                                                                                                                                                                                                                                                                                                                                              |
|                                                                                                                  | 2 PowerPro® NX2, 6 PowerPro® RX, 8 PowerPro® PX, 2 PowerPro® FX Large                                                                                                                                                                                                                                                                                                                                                                                                                                                                                                                                                                                                                                                                                                                                                                                                                                                                                                                                                                                                                                                                                                                                                                                        |
|                                                                                                                  | 4 PowerPro® FX, 1 PowerPro® FX Large Rotational                                                                                                                                                                                                                                                                                                                                                                                                                                                                                                                                                                                                                                                                                                                                                                                                                                                                                                                                                                                                                                                                                                                                                                                                              |
|                                                                                                                  | 8 PowerPro® FX Small, 1 PowerPro® FX Large                                                                                                                                                                                                                                                                                                                                                                                                                                                                                                                                                                                                                                                                                                                                                                                                                                                                                                                                                                                                                                                                                                                                                                                                                   |
| Massage Selectors                                                                                                |                                                                                                                                                                                                                                                                                                                                                                                                                                                                                                                                                                                                                                                                                                                                                                                                                                                                                                                                                                                                                                                                                                                                                                                                                                                              |
|                                                                                                                  | 4, On/Off rocker switch air controller                                                                                                                                                                                                                                                                                                                                                                                                                                                                                                                                                                                                                                                                                                                                                                                                                                                                                                                                                                                                                                                                                                                                                                                                                       |
| Water Management System                                                                                          | One ProClarity® 40 ft filter cartridge and 1 ProClarity® depth load filter on 8-hour                                                                                                                                                                                                                                                                                                                                                                                                                                                                                                                                                                                                                                                                                                                                                                                                                                                                                                                                                                                                                                                                                                                                                                         |
|                                                                                                                  | circulation pump; one ProCatch® bag with ProClear® 60 ft filter; Floating Weir;                                                                                                                                                                                                                                                                                                                                                                                                                                                                                                                                                                                                                                                                                                                                                                                                                                                                                                                                                                                                                                                                                                                                                                              |
|                                                                                                                  | Factory installed CLEARRAY Active Oxygen™ Clean Water System                                                                                                                                                                                                                                                                                                                                                                                                                                                                                                                                                                                                                                                                                                                                                                                                                                                                                                                                                                                                                                                                                                                                                                                                 |
| Export (50 Hz):                                                                                                  | Factory installed CLEARRAY Active Oxygen™ Clean Water System                                                                                                                                                                                                                                                                                                                                                                                                                                                                                                                                                                                                                                                                                                                                                                                                                                                                                                                                                                                                                                                                                                                                                                                                 |
| LED Lighting                                                                                                     | Waterfall light, massage selectors, cupholders, underwater, indicator light, and                                                                                                                                                                                                                                                                                                                                                                                                                                                                                                                                                                                                                                                                                                                                                                                                                                                                                                                                                                                                                                                                                                                                                                             |
|                                                                                                                  |                                                                                                                                                                                                                                                                                                                                                                                                                                                                                                                                                                                                                                                                                                                                                                                                                                                                                                                                                                                                                                                                                                                                                                                                                                                              |
|                                                                                                                  | exterior lights                                                                                                                                                                                                                                                                                                                                                                                                                                                                                                                                                                                                                                                                                                                                                                                                                                                                                                                                                                                                                                                                                                                                                                                                                                              |
| ProFinish™ Cabinet Colors                                                                                        |                                                                                                                                                                                                                                                                                                                                                                                                                                                                                                                                                                                                                                                                                                                                                                                                                                                                                                                                                                                                                                                                                                                                                                                                                                                              |
|                                                                                                                  | Modern Hardwood, Brushed Gray, and Smoked Ebony                                                                                                                                                                                                                                                                                                                                                                                                                                                                                                                                                                                                                                                                                                                                                                                                                                                                                                                                                                                                                                                                                                                                                                                                              |
|                                                                                                                  | Modern Hardwood, Brushed Gray, and Smoked Ebony<br>Platinum, Silver Pearl, Monaco, Midnight, Porcelain                                                                                                                                                                                                                                                                                                                                                                                                                                                                                                                                                                                                                                                                                                                                                                                                                                                                                                                                                                                                                                                                                                                                                       |
| Acrylic Colors<br>Headrests                                                                                      | Modern Hardwood, Brushed Gray, and Smoked Ebony<br>Platinum, Silver Pearl, Monaco, Midnight, Porcelain<br>4                                                                                                                                                                                                                                                                                                                                                                                                                                                                                                                                                                                                                                                                                                                                                                                                                                                                                                                                                                                                                                                                                                                                                  |
| Acrylic Colors<br>Headrests                                                                                      | Modern Hardwood, Brushed Gray, and Smoked Ebony<br>Platinum, Silver Pearl, Monaco, Midnight, Porcelain                                                                                                                                                                                                                                                                                                                                                                                                                                                                                                                                                                                                                                                                                                                                                                                                                                                                                                                                                                                                                                                                                                                                                       |
| Acrylic Colors<br>Headrests<br>Waterfall                                                                         | Modern Hardwood, Brushed Gray, and Smoked Ebony<br>Platinum, Silver Pearl, Monaco, Midnight, Porcelain<br>4<br>One with independent flow rate (on or off) adjustment; powered by 8-hour circulation<br>pump                                                                                                                                                                                                                                                                                                                                                                                                                                                                                                                                                                                                                                                                                                                                                                                                                                                                                                                                                                                                                                                  |
| Acrylic Colors<br>Headrests<br>Waterfall                                                                         | <ul> <li>Modern Hardwood, Brushed Gray, and Smoked Ebony</li> <li>Platinum, Silver Pearl, Monaco, Midnight, Porcelain</li> <li>4</li> <li>One with independent flow rate (on or off) adjustment; powered by 8-hour circulation pump</li> <li>North America (60 Hz): 240 VAC@40A, 50A, or 60A</li> </ul>                                                                                                                                                                                                                                                                                                                                                                                                                                                                                                                                                                                                                                                                                                                                                                                                                                                                                                                                                      |
| Acrylic Colors<br>Headrests<br>Waterfall                                                                         | <ul> <li>Modern Hardwood, Brushed Gray, and Smoked Ebony</li> <li>Platinum, Silver Pearl, Monaco, Midnight, Porcelain</li> <li>4</li> <li>One with independent flow rate (on or off) adjustment; powered by 8-hour circulation pump</li> <li>North America (60 Hz): 240 VAC@40A, 50A, or 60A</li> <li>Export (50 Hz): 230-240 VAC@ 1x32A, 1x20A/1x16A, 1x16A/1x16A/1x16A or</li> </ul>                                                                                                                                                                                                                                                                                                                                                                                                                                                                                                                                                                                                                                                                                                                                                                                                                                                                       |
| Acrylic Colors<br>Headrests<br>Waterfall                                                                         | <ul> <li>Modern Hardwood, Brushed Gray, and Smoked Ebony</li> <li>Platinum, Silver Pearl, Monaco, Midnight, Porcelain</li> <li>4</li> <li>One with independent flow rate (on or off) adjustment; powered by 8-hour circulation pump</li> <li>North America (60 Hz): 240 VAC@40A, 50A, or 60A</li> </ul>                                                                                                                                                                                                                                                                                                                                                                                                                                                                                                                                                                                                                                                                                                                                                                                                                                                                                                                                                      |
| Acrylic Colors<br>Headrests<br>Waterfall                                                                         | <ul> <li>Modern Hardwood, Brushed Gray, and Smoked Ebony</li> <li>Platinum, Silver Pearl, Monaco, Midnight, Porcelain</li> <li>4</li> <li>One with independent flow rate (on or off) adjustment; powered by 8-hour circulation pump</li> <li>North America (60 Hz): 240 VAC@40A, 50A, or 60A</li> <li>Export (50 Hz): 230-240 VAC@ 1x32A, 1x20A/1x16A, 1x16A/1x16A/1x16A or suitably rated circuit breaker to comply with local electrical codes. Certain</li> </ul>                                                                                                                                                                                                                                                                                                                                                                                                                                                                                                                                                                                                                                                                                                                                                                                         |
| Acrylic Colors<br>Headrests<br>Waterfall                                                                         | <ul> <li>Modern Hardwood, Brushed Gray, and Smoked Ebony</li> <li>Platinum, Silver Pearl, Monaco, Midnight, Porcelain</li> <li>4</li> <li>One with independent flow rate (on or off) adjustment; powered by 8-hour circulation pump</li> <li>North America (60 Hz): 240 VAC@40A, 50A, or 60A</li> <li>Export (50 Hz): 230-240 VAC@ 1x32A, 1x20A/1x16A, 1x16A/1x16A/1x16A or suitably rated circuit breaker to comply with local electrical codes. Certain countries may require dual power inputs; two GFCI RCD breakers are required for this configuration.</li> </ul>                                                                                                                                                                                                                                                                                                                                                                                                                                                                                                                                                                                                                                                                                     |
| Acrylic Colors<br>Headrests<br>Waterfall<br>Electrical Requirements:                                             | <ul> <li>Modern Hardwood, Brushed Gray, and Smoked Ebony</li> <li>Platinum, Silver Pearl, Monaco, Midnight, Porcelain</li> <li>4</li> <li>One with independent flow rate (on or off) adjustment; powered by 8-hour circulation pump</li> <li>North America (60 Hz): 240 VAC@40A, 50A, or 60A</li> <li>Export (50 Hz): 230-240 VAC@ 1x32A, 1x20A/1x16A, 1x16A/1x16A/1x16A or suitably rated circuit breaker to comply with local electrical codes. Certain countries may require dual power inputs; two GFCI RCD breakers are required for this configuration.</li> <li>Morth America (60 Hz): 10 Years Shell, 7 Years Shell Surface, 5 Years Plumbing</li> </ul>                                                                                                                                                                                                                                                                                                                                                                                                                                                                                                                                                                                             |
| Acrylic Colors<br>Headrests<br>Waterfall<br>Electrical Requirements:                                             | <ul> <li>Modern Hardwood, Brushed Gray, and Smoked Ebony</li> <li>Platinum, Silver Pearl, Monaco, Midnight, Porcelain</li> <li>4</li> <li>One with independent flow rate (on or off) adjustment; powered by 8-hour circulation pump</li> <li>North America (60 Hz): 240 VAC@40A, 50A, or 60A</li> <li>Export (50 Hz): 230-240 VAC@ 1x32A, 1x20A/1x16A, 1x16A/1x16A/1x16A or suitably rated circuit breaker to comply with local electrical codes. Certain countries may require dual power inputs; two GFCI RCD breakers are required for this configuration.</li> </ul>                                                                                                                                                                                                                                                                                                                                                                                                                                                                                                                                                                                                                                                                                     |
| Acrylic Colors<br>Headrests<br>Waterfall<br>Electrical Requirements:                                             | <ul> <li>Modern Hardwood, Brushed Gray, and Smoked Ebony</li> <li>Platinum, Silver Pearl, Monaco, Midnight, Porcelain</li> <li>4</li> <li>One with independent flow rate (on or off) adjustment; powered by 8-hour circulation pump</li> <li>North America (60 Hz): 240 VAC@40A, 50A, or 60A</li> <li>Export (50 Hz): 230-240 VAC@ 1x32A, 1x20A/1x16A, 1x16A/1x16A/1x16A or suitably rated circuit breaker to comply with local electrical codes. Certain countries may require dual power inputs; two GFCI RCD breakers are required for this configuration.</li> <li>North America (60 Hz): 10 Years Shell, 7 Years Shell Surface, 5 Years Plumbing Component Leaks, 5 Years Equipment and Controls, 5 Years Cabinet, 2 Years Jets, 2 Years Lights, 1 Year Stereo;</li> </ul>                                                                                                                                                                                                                                                                                                                                                                                                                                                                              |
| Acrylic Colors<br>Headrests<br>Waterfall<br>Electrical Requirements:                                             | <ul> <li>Modern Hardwood, Brushed Gray, and Smoked Ebony</li> <li>Platinum, Silver Pearl, Monaco, Midnight, Porcelain</li> <li>4</li> <li>One with independent flow rate (on or off) adjustment; powered by 8-hour circulation pump</li> <li>North America (60 Hz): 240 VAC@40A, 50A, or 60A</li> <li>Export (50 Hz): 230-240 VAC@ 1x32A, 1x20A/1x16A, 1x16A/1x16A/1x16A or suitably rated circuit breaker to comply with local electrical codes. Certain countries may require dual power inputs; two GFCI RCD breakers are required for this configuration.</li> <li>North America (60 Hz): 10 Years Shell, 7 Years Shell Surface, 5 Years Plumbing Component Leaks, 5 Years Equipment and Controls, 5 Years Cabinet, 2 Years Jets,</li> </ul>                                                                                                                                                                                                                                                                                                                                                                                                                                                                                                             |
| Acrylic Colors<br>Headrests<br>Waterfall<br>Electrical Requirements:                                             | <ul> <li>Modern Hardwood, Brushed Gray, and Smoked Ebony</li> <li>Platinum, Silver Pearl, Monaco, Midnight, Porcelain</li> <li>4</li> <li>One with independent flow rate (on or off) adjustment; powered by 8-hour circulation pump</li> <li>North America (60 Hz): 240 VAC@40A, 50A, or 60A</li> <li>Export (50 Hz): 230-240 VAC@ 1x32A, 1x20A/1x16A, 1x16A/1x16A/1x16A or suitably rated circuit breaker to comply with local electrical codes. Certain countries may require dual power inputs; two GFCI RCD breakers are required for this configuration.</li> <li>North America (60 Hz): 10 Years Shell, 7 Years Shell Surface, 5 Years Plumbing Component Leaks, 5 Years Equipment and Controls, 5 Years Plumbing Component Leaks, 5 Years Shell, 7 Years Shell Surface, 5 Years Plumbing Component Leaks, 5 Years Shell, 7 Years Shell Surface, 5 Years Plumbing Component Leaks, 5 Years Shell, 7 Years Shell Surface, 5 Years Plumbing Component Leaks, 5 Years Shell, 7 Years Shell Surface, 5 Years Plumbing Component Leaks, 5 Years Shell, 7 Years Shell Surface, 5 Years Plumbing Component Leaks, 5 Years Shell, 7 Years Shell Surface, 5 Years Plumbing Component Leaks, 5 Years Equipment and Controls, 5 Years Cabinet, 2 Years</li> </ul> |
| Acrylic Colors<br>Headrests<br>Waterfall<br>Electrical Requirements:                                             | <ul> <li>Modern Hardwood, Brushed Gray, and Smoked Ebony</li> <li>Platinum, Silver Pearl, Monaco, Midnight, Porcelain</li> <li>4</li> <li>One with independent flow rate (on or off) adjustment; powered by 8-hour circulation pump</li> <li>North America (60 Hz): 240 VAC@40A, 50A, or 60A</li> <li>Export (50 Hz): 230-240 VAC@ 1x32A, 1x20A/1x16A, 1x16A/1x16A/1x16A or suitably rated circuit breaker to comply with local electrical codes. Certain countries may require dual power inputs; two GFCI RCD breakers are required for this configuration.</li> <li>Morth America (60 Hz): 10 Years Shell, 7 Years Shell Surface, 5 Years Plumbing Component Leaks, 5 Years Equipment and Controls, 5 Years Cabinet, 2 Years Jets, 2 Years Lights, 1 Year Shell, 7 Years Shell Surface, 5 Years Plumbing Component Leaks, 5 Years Equipment and Controls, 5 Years Cabinet, 2 Years Jets, 2 Years Lights, 2 Years Shell, 7 Years Shell Surface, 5 Years Plumbing Component Leaks, 5 Years Equipment and Controls, 5 Years Cabinet, 2 Years Jets, 2 Years Lights, 2 Years Stereo</li> </ul>                                                                                                                                                                 |
| Acrylic Colors<br>Headrests<br>Waterfall<br>Electrical Requirements:<br>Warranty*<br>Special Features (Optional) | <ul> <li>Modern Hardwood, Brushed Gray, and Smoked Ebony</li> <li>Platinum, Silver Pearl, Monaco, Midnight, Porcelain</li> <li>4</li> <li>One with independent flow rate (on or off) adjustment; powered by 8-hour circulation pump</li> <li>North America (60 Hz): 240 VAC@40A, 50A, or 60A</li> <li>Export (50 Hz): 230-240 VAC@ 1x32A, 1x20A/1x16A, 1x16A/1x16A/1x16A or suitably rated circuit breaker to comply with local electrical codes. Certain countries may require dual power inputs; two GFCI RCD breakers are required for this configuration.</li> <li>Morth America (60 Hz): 10 Years Shell, 7 Years Shell Surface, 5 Years Plumbing Component Leaks, 5 Years Equipment and Controls, 5 Years Cabinet, 2 Years Jets, 2 Years Lights, 1 Year Shell, 7 Years Shell Surface, 5 Years Plumbing Component Leaks, 5 Years Equipment and Controls, 5 Years Cabinet, 2 Years Jets, 2 Years Lights, 2 Years Stereo</li> <li>SmartTub™ Module</li> </ul>                                                                                                                                                                                                                                                                                              |
| Acrylic Colors<br>Headrests<br>Waterfall<br>Electrical Requirements:<br>Warranty*<br>Special Features (Optional) | <ul> <li>Modern Hardwood, Brushed Gray, and Smoked Ebony</li> <li>Platinum, Silver Pearl, Monaco, Midnight, Porcelain</li> <li>4</li> <li>One with independent flow rate (on or off) adjustment; powered by 8-hour circulation pump</li> <li>North America (60 Hz): 240 VAC@40A, 50A, or 60A</li> <li>Export (50 Hz): 230-240 VAC@ 1x32A, 1x20A/1x16A, 1x16A/1x16A/1x16A or suitably rated circuit breaker to comply with local electrical codes. Certain countries may require dual power inputs; two GFCI RCD breakers are required for this configuration.</li> <li>Morth America (60 Hz): 10 Years Shell, 7 Years Shell Surface, 5 Years Plumbing Component Leaks, 5 Years Equipment and Controls, 5 Years Cabinet, 2 Years Jets, 2 Years Lights, 1 Year Shell, 7 Years Shell Surface, 5 Years Plumbing Component Leaks, 5 Years Equipment and Controls, 5 Years Cabinet, 2 Years Jets, 2 Years Lights, 2 Years Shell, 7 Years Shell Surface, 5 Years Plumbing Component Leaks, 5 Years Equipment and Controls, 5 Years Cabinet, 2 Years Jets, 2 Years Lights, 2 Years Stereo</li> </ul>                                                                                                                                                                 |