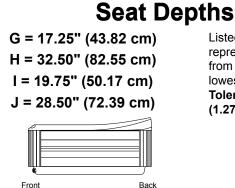

Spa Operation Subject to Change without Notice

A = 25.25" (64.14 cm) B = 23.00" (58.42 cm) C = 29.50" (74.93 cm) D = 23.25" (59.06 cm) E = 29.25" (74.30 cm) F = 25.25" (64.14 cm)

Listed dimensions represent distance from top of acrylic to lowest point in seat. **Tolerance ± 0.5"** (1.27 cm).