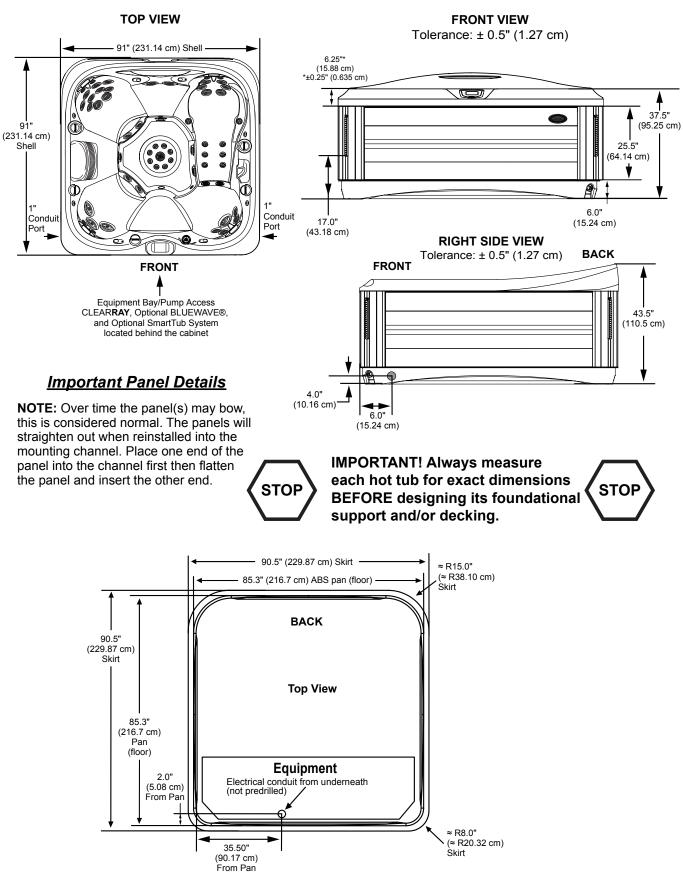

Dimensions/Specifications are Subject to Change Without Notice

## Jacuzzi J-475 Dimensions

Dimensions/specifications subject to change without notice. Tolerance ±0.5" (1.27 cm)