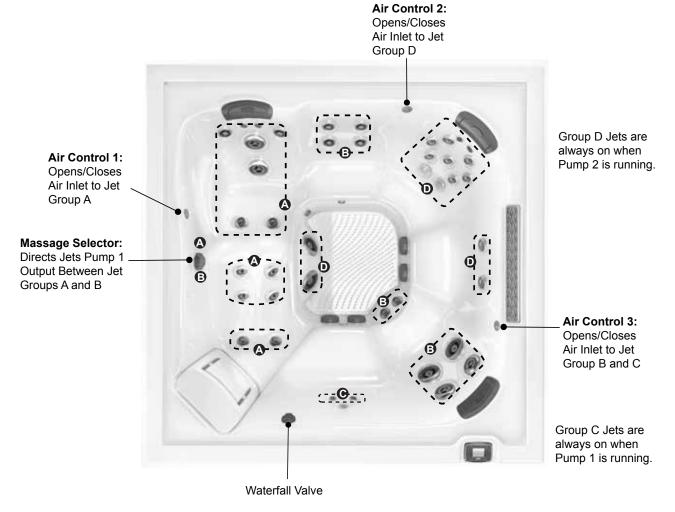

### **Operation/Seat Depths**

#### 39 Total Jets (plus 2 IR Light Therapy)

Power-Pro® RX Jets (6)

Power-Pro® FX Jets (15)

Power-Pro® FX Rotational Jets (4)

Power-Pro® FX Large Rotational Jets (4)

Power-Pro® MX Jets (4)

Jacuzzi® IR + Red Light Therapy Lights (2)

### **Seat Depths**

A = 25.00" (63.50 cm) F = 18.38" (46.67 cm) B = 22.00" (55.88 cm) G = 24.25" (61.60 cm)

C = 27.00" (68.58 cm) H = 31.00" (78.74 cm)

D = 20.88" (53.02 cm)

E = 26.25" (66.68 cm)

Listed dimensions represent distance from top of the deck to lowest point in seat. Tolerance ± 0.5" (1.27 cm).