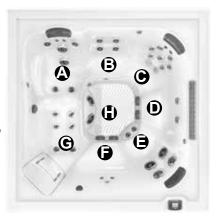

### **Operation/Seat Depths**

#### 39 Total Jets (plus 2 IR Light Therapy)

Power-Pro® RX Jets (6)

Power-Pro® FX Jets (15)

Power-Pro® FX Rotational Jets (4)

Power-Pro® FX Large Rotational Jets (4)

Power-Pro® MX Jets (4)

Jacuzzi® IR + Red Light Therapy Lights (2)

### **Seat Depths**

A = 25.00" (63.50 cm) F = 18.38" (46.67 cm) B = 22.00" (55.88 cm) G = 24.25" (61.60 cm)

C = 27.00" (68.58 cm) H = 31.00" (78.74 cm)

D = 20.88" (53.02 cm)

E = 26.25" (66.68 cm)

Listed dimensions represent distance from top of the deck to lowest point in seat. Tolerance ± 0.5" (1.27 cm).