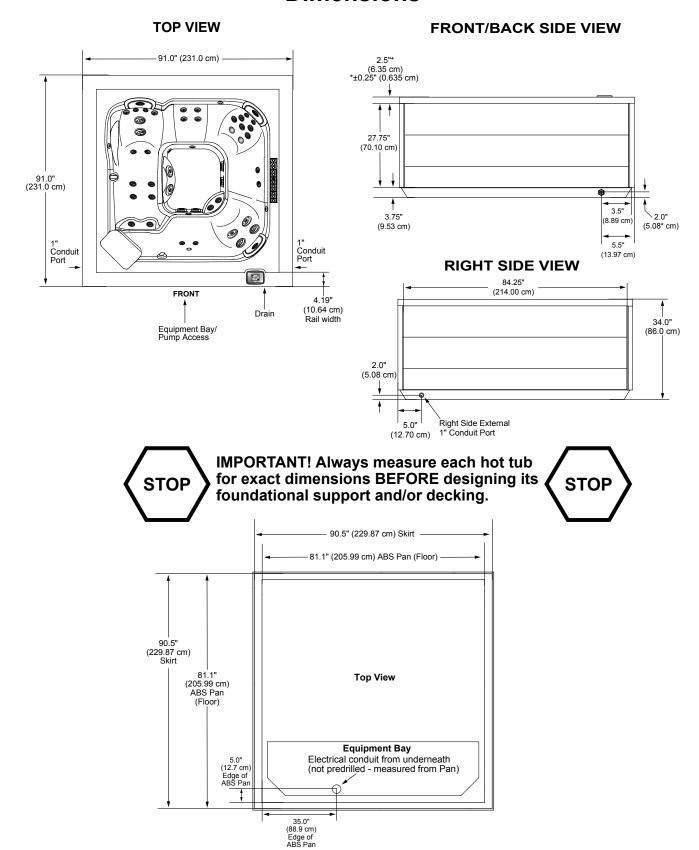

## Jacuzzi J-LXL

### **Dimensions**

Dimensions/specifications subject to change without notice. Tolerance: ± 0.5" (1.27 cm)